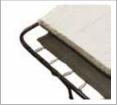

## **STANDARD ACTION & FOAM MATTRESS**

A three fold metal action with a sprung 'polyprop' base. Complemented by a high performance foam mattress. For occasional use only.

Mattress Thickness: 6cm Mattress Length: 185cm

3 fold action is 140Kg total max occupancy weight

120cm sofa bed:

Foot option GLIDES

Mattress Width:113cm

21/08