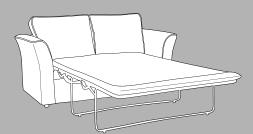

## **STANDARD ACTION & FOAM MATTRESS**

A three fold metal action with a sprung 'polyprop' base. Complemented by a high performance foam mattress. For occasional use only.

Mattress Thickness: 6cm Mattress Length: 185cm

3 fold action is 140Kg total max occupancy weight

120cm sofa bed:

Foot option GLIDES

Mattress Width:113cm

21/08